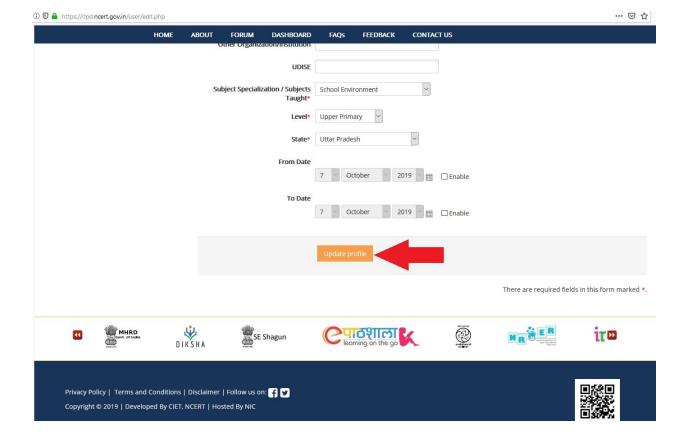

Step 3 - After Login put cursor on username and click "Edit Profile"

Step 4 - Edit details in the form shown below

Step 5 - After editing/ adding the details, click on "Update Profile" button