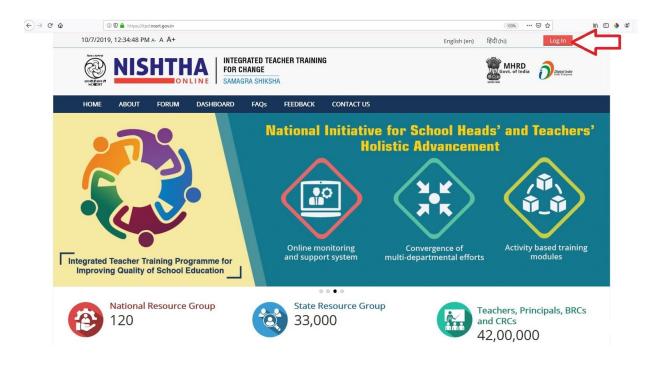

## How to upload profile

Step 1 - Open <a href="https://itpd.ncert.gov.in">https://itpd.ncert.gov.in</a> and click on the "Login" button, given at the top right corner of the portal.

Step 2 - Use your credentials to login into the portal.