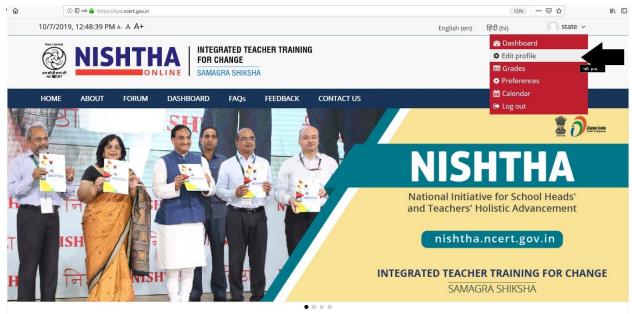

Step 3 - After Login put cursor on username and click "Edit Profile"

Step 4 - Edit details in the form shown below

Step 5 - After editing/ adding the details, click on "Update Profile" button