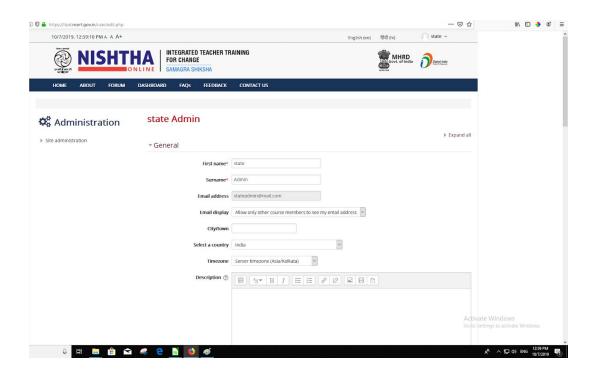

Step 3 - After Login put cursor on username and click "Edit Profile"

Step 4 - Edit details in the form shown below

Step 5 - After editing/ adding the details, click on "Update Profile" button