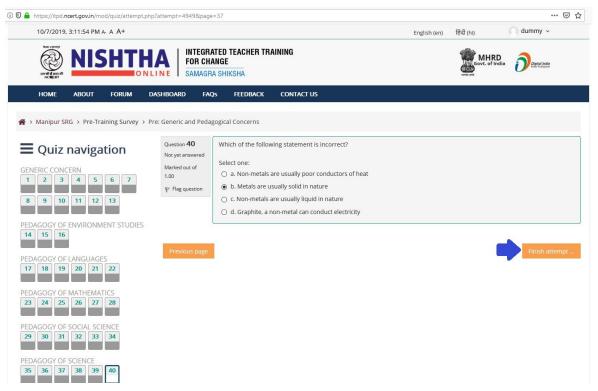

Step 6 - Click on "Attempt Quiz Now" button

Step 7 - Read the question, select option and then click "Next Page" button

Step 8 - Answer all questions and click "Finish Attempt" button to finish the quiz

Step 9 - Click "Submit all and finish" button

Step 10 - Click on "Submit all and finish" button in the alert box

Step 11 - Click "Finish review" link

Step 12 - Quiz summary page will appear. Click on "Back to the course" button