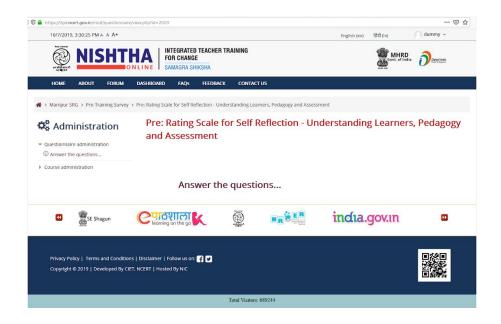

Step 13 - Now you can see a tick in front of "Pre: Generic and Pedagogical Concerns".

Step 14 - "Pre: Rating Scale for Self Reflection - Understanding Learners, Pedagogy and Assessment" will get highlighted and can be accessed by clicking on it. Now click on "Answer the questions".