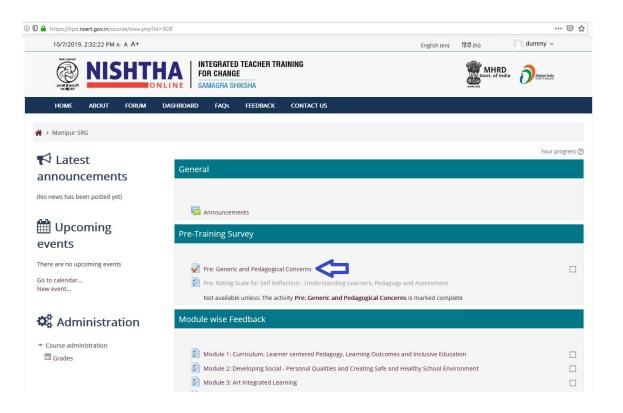

Step 3 - After login put the cursor on username and then click "Dashboard".

Step 4 - The Courses in which you are enrolled can be seen on the Dashboard page. Click on any of the courses.

Step 5 - Click on "Pre: Generic and Pedagogical Concerns" to take the quiz.

Step 13 - Now you can see a tick in front of "Pre: Generic and Pedagogical Concerns".

Step 14 - "Pre: Rating Scale for Self Reflection - Understanding Learners, Pedagogy and Assessment" will get highlighted and can be accessed by clicking on it. Now click on "Answer the questions".