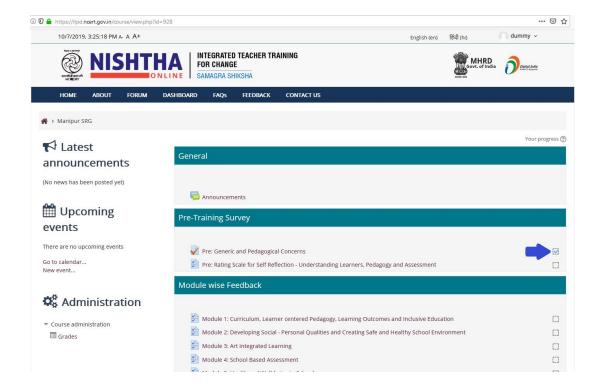

Step 13 - Now you can see a tick in front of "Pre: Generic and Pedagogical Concerns".

Step 14 - "Pre: Rating Scale for Self Reflection - Understanding Learners, Pedagogy and Assessment" will get highlighted and can be accessed by clicking on it. Now click on "Answer the questions".