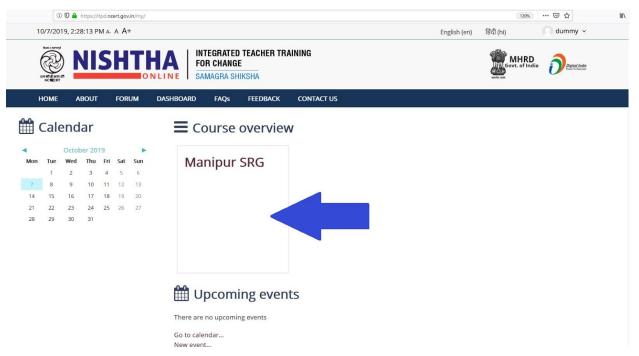

Step 3 - After login put the cursor on username and then click "Dashboard".

Step 4 - The Courses in which you are enrolled can be seen on the Dashboard page. Click on any of the courses.

Step 5 - Click on "Pre: Generic and Pedagogical Concerns" to take the quiz.