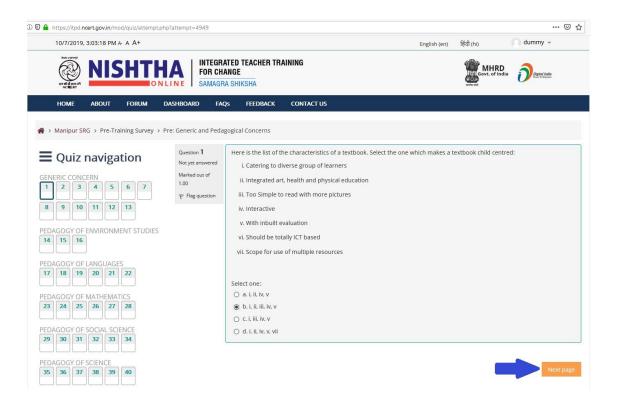

Step 6 - Click on "Attempt Quiz Now" button

Step 7 - Read the question, select option and then click "Next Page" button

Step 8 - Answer all questions and click "Finish Attempt" button to finish the quiz