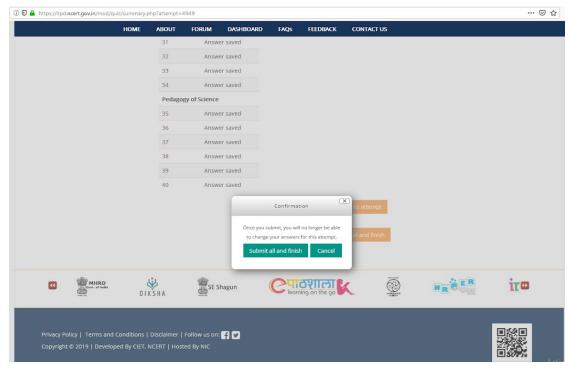

Step 9 - Click "Submit all and finish" button

Step 10 - Click on "Submit all and finish" button in the alert box

Step 11 - Click "Finish review" link

Step 12 - Quiz summary page will appear. Click on "Back to the course" button