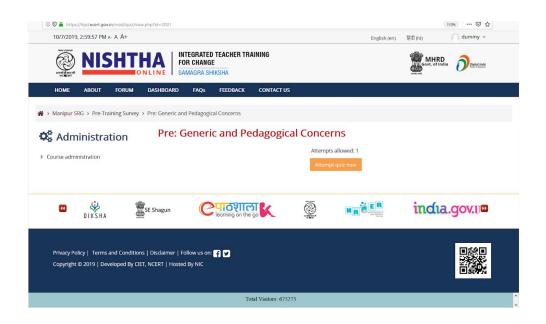

Step 6 - Click on "Attempt Quiz Now" button

Step 7 - Read the question, select option and then click "Next Page" button

Step 8 - Answer all questions and click "Finish Attempt" button to finish the quiz