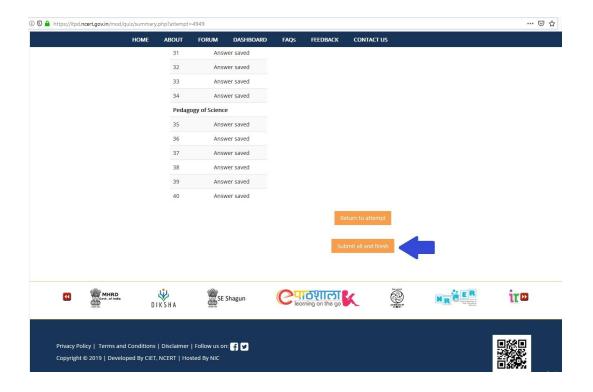

Step 9 - Click "Submit all and finish" button

Step 10 - Click on "Submit all and finish" button in the alert box

Step 11 - Click "Finish review" link

Step 12 - Quiz summary page will appear. Click on "Back to the course" button