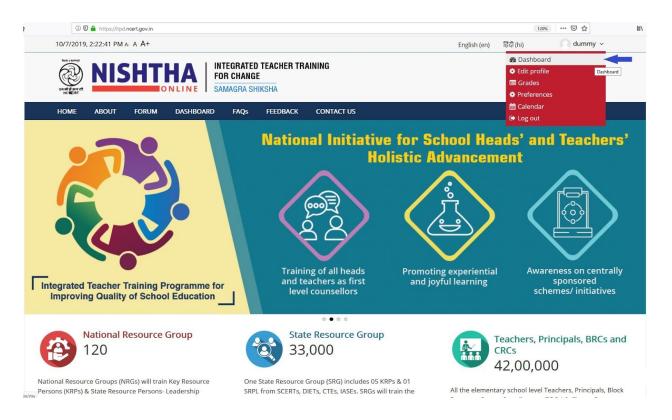

Step 3 - After login put the cursor on username and then click "Dashboard".

Step 4 - The Courses in which you are enrolled can be seen on the Dashboard page. Click on any of the courses.

Step 5 - Click on "Pre: Generic and Pedagogical Concerns" to take the quiz.