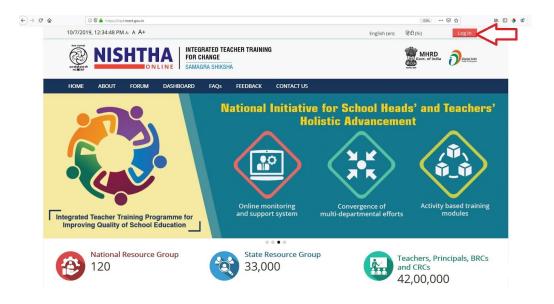

## **How to take Pre Test**

Step 1 - Open <a href="https://nishtha.ncert.gov.in">https://nishtha.ncert.gov.in</a> and click on the "Login" button, given at the top right corner of the portal.

Step 2 - Use your credentials to login into the portal.