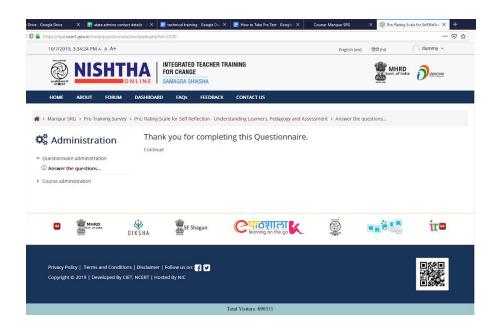

Step 15 - Click on correct options and then click "Submit questionnaire"

Step 16 - Click on "Continue link" to finish the questionnaire