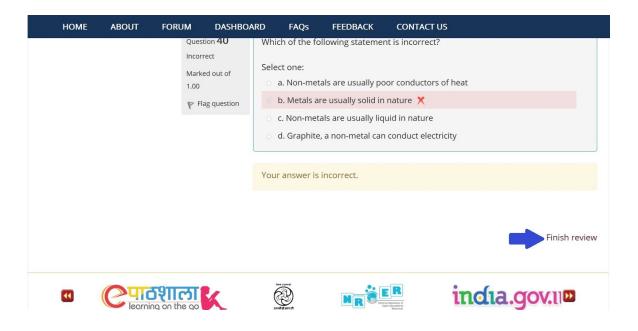

Step 9 - Click "Submit all and finish" button

Step 10 - Click on "Submit all and finish" button in the alert box

Step 11 - Click "Finish review" link

Step 12 - Quiz summary page will appear. Click on "Back to the course" button