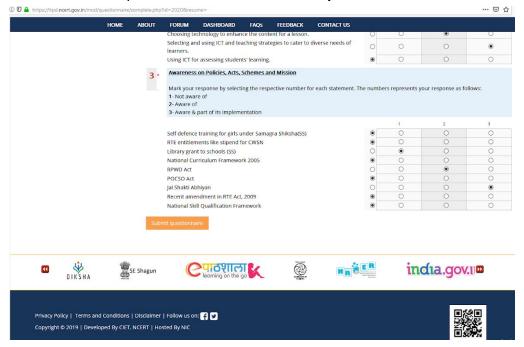

Step 15 - Click on correct options and then click "Submit questionnaire"

Step 16 - Click on "Continue link" to finish the questionnaire