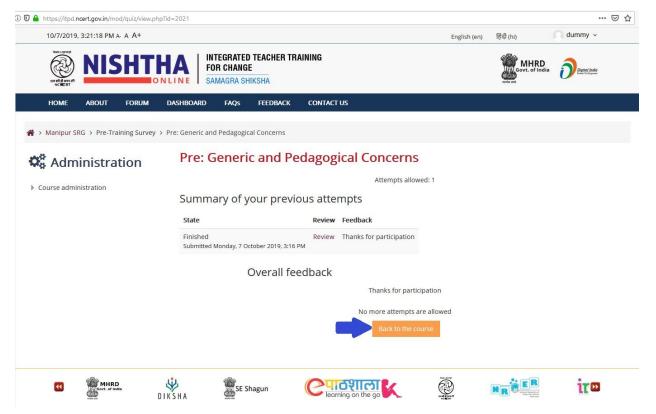

Step 9 - Click "Submit all and finish" button

Step 10 - Click on "Submit all and finish" button in the alert box

Step 11 - Click "Finish review" link

Step 12 - Quiz summary page will appear. Click on "Back to the course" button