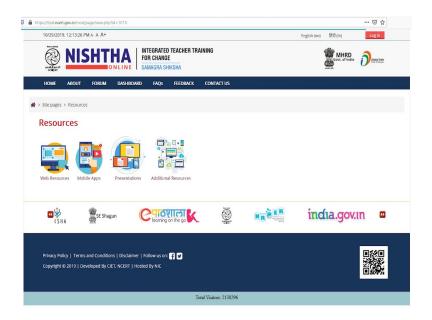

Website Tutorials: Tutorials and How to's can be accessed on this page

 Resources: Web resources, mobile apps, presentations and additional resources can be accessed here

• **Training Reports:** This page displays the details of SRGs training and Teachers'/School heads' training