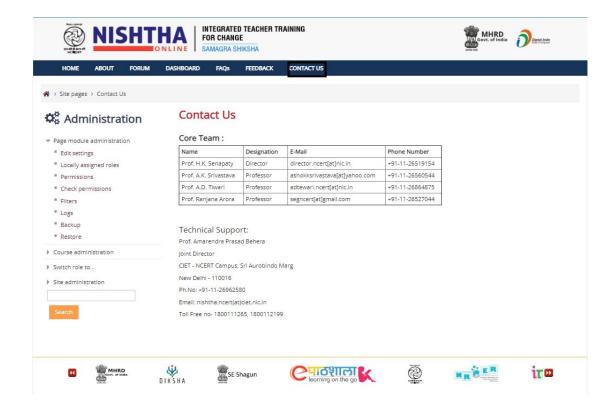

• Feedback: Any user can provide feedback by filling the available form-

• Contact Us: Contact details have been provided on this page.

 On home page the blocks of National Resource Group, State Resource Group, Teachers, Principals, BRCs and CRCs provide data and information related to that particular group.