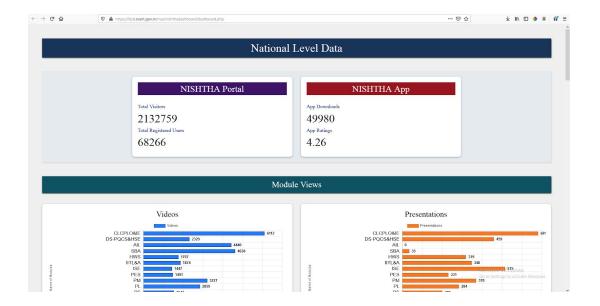

## About

• **Forum:** Forum can be viewed by clicking on forum icon listed on this page. Participation in forum requires login into the portal.

Dashboard: National Level Data can be seen on this page

FAQs: Frequently asked questions are listed here.