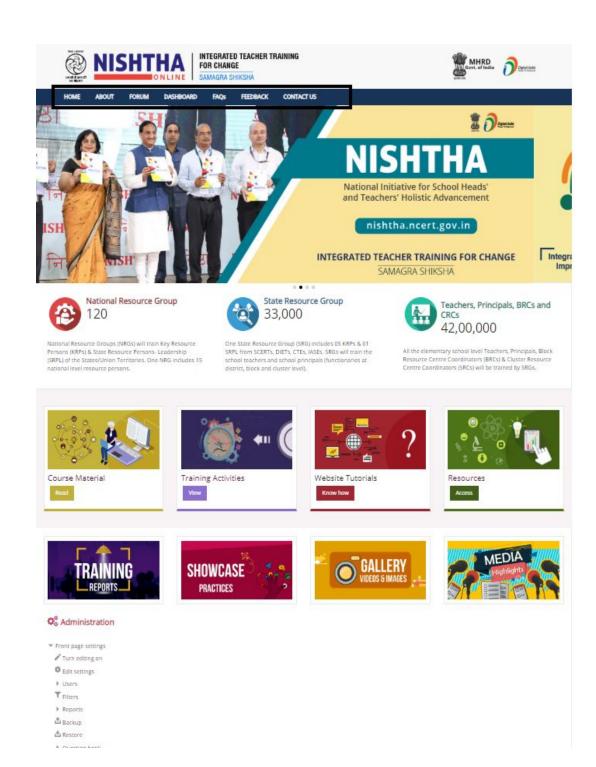

## **Nishtha Guest Access**

Step 1: Type <a href="https://nishtha.ncert.gov.in">https://nishtha.ncert.gov.in</a> in browser and open the portal.

Step 2: Home Page has following navigations to access the website

- Home
- About
- Forum
- Dashboard
- FAQ's
- Feedback
- Contact us

• Feedback: Any user can provide feedback by filling the available form-

• Contact Us: Contact details have been provided on this page.

 On home page the blocks of National Resource Group, State Resource Group, Teachers, Principals, BRCs and CRCs provide data and information related to that particular group.

• Course Material: Course modules can be accessed by clicking on this block

Training Activities: This page displays two blocks: a) NRG/SRG b) Teachers,
Principals, BRCs and CRCs.

Respective training activity can be accessed by clicking on the concerned block.

Website Tutorials: Tutorials and How to's can be accessed on this page

 Resources: Web resources, mobile apps, presentations and additional resources can be accessed here

• **Training Reports:** This page displays the details of SRGs training and Teachers'/School heads' training

• **Showcase Practices:** Videos submitted by the participants can be viewed by applying state wise filter on this page

• Gallery: This page displays two blocks: a) NRG/SRG b) Teachers, Principals, BRCs and CRCs. Gallery can be accessed by clicking on the respective blocks.

• Media Highlights: This page displays two blocks: a) NRG/SRG b) Teachers, Principals, BRCs and CRCs. Media news can be read by clicking on the respective block.