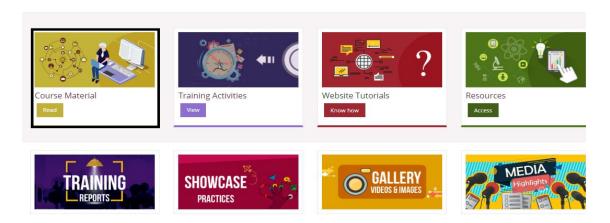

• Course Material: Course modules can be accessed by clicking on this block

Training Activities: This page displays two blocks: a) NRG/SRG b) Teachers,
Principals, BRCs and CRCs.

Respective training activity can be accessed by clicking on the concerned block.

Website Tutorials: Tutorials and How to's can be accessed on this page

 Resources: Web resources, mobile apps, presentations and additional resources can be accessed here

• **Training Reports:** This page displays the details of SRGs training and Teachers'/School heads' training

• **Showcase Practices:** Videos submitted by the participants can be viewed by applying state wise filter on this page

• Gallery: This page displays two blocks: a) NRG/SRG b) Teachers, Principals, BRCs and CRCs. Gallery can be accessed by clicking on the respective blocks.

• Media Highlights: This page displays two blocks: a) NRG/SRG b) Teachers, Principals, BRCs and CRCs. Media news can be read by clicking on the respective block.