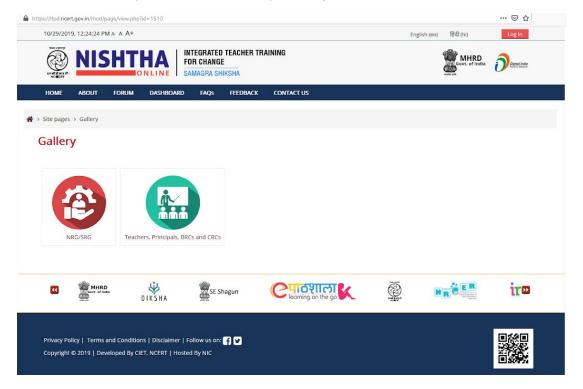

• **Showcase Practices:** Videos submitted by the participants can be viewed by applying state wise filter on this page

• Gallery: This page displays two blocks: a) NRG/SRG b) Teachers, Principals, BRCs and CRCs. Gallery can be accessed by clicking on the respective blocks.