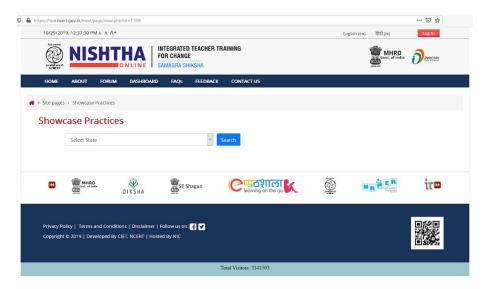

• **Showcase Practices:** Videos submitted by the participants can be viewed by applying state wise filter on this page

• Gallery: This page displays two blocks: a) NRG/SRG b) Teachers, Principals, BRCs and CRCs. Gallery can be accessed by clicking on the respective blocks.