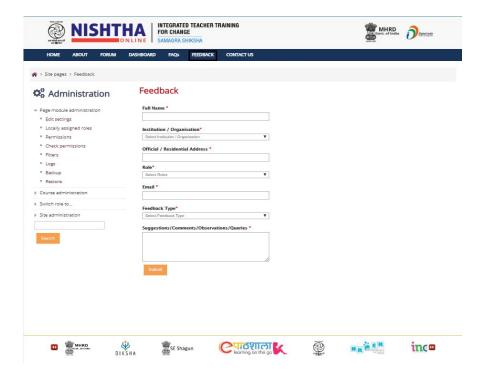

• Feedback: Any user can provide feedback by filling the available form-

• Contact Us: Contact details have been provided on this page.

 On home page the blocks of National Resource Group, State Resource Group, Teachers, Principals, BRCs and CRCs provide data and information related to that particular group.