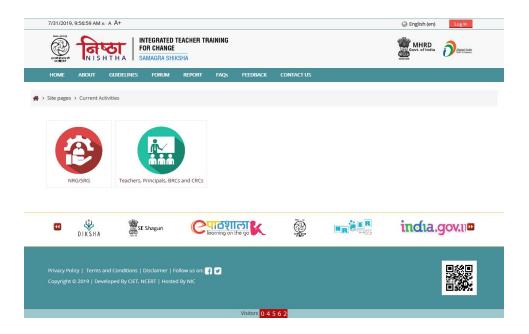

• Feedback: Any user can provide feedback by filling the available form-

• Contact Us: Contact details have been provided on this page.

 On home page the blocks of National Resource Group, State Resource Group, Teachers, Principals, BRCs and CRCs provide data and information related to that particular group.