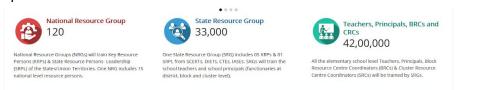

• Feedback: Any user can provide feedback by filling the available form-

• Contact Us: Contact details have been provided on this page.

 On home page the blocks of National Resource Group, State Resource Group, Teachers, Principals, BRCs and CRCs provide data and information related to that particular group.